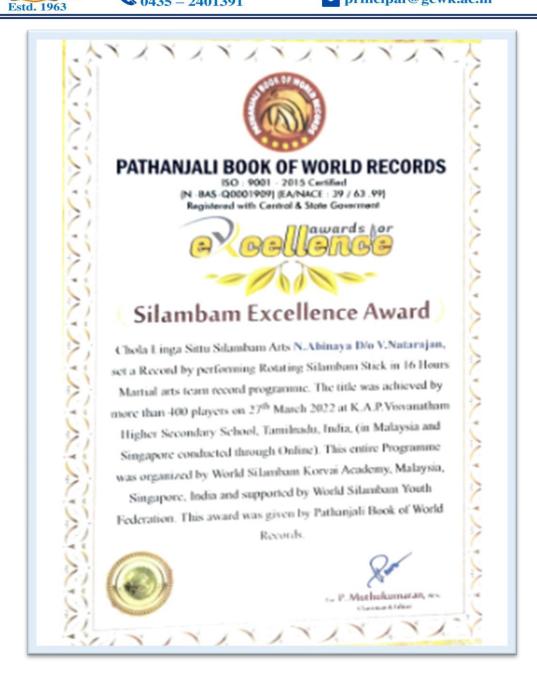

Mr/ Miss.....N: Alite(4:)4 LNEA SITTU OLAMBAM AGTE Represented by National Participation as Player / Official in the National Level Silambam Tournament 2022 and Achieved Date 20th March 2022, Organized by the YAZHI SILAMBAM TRAINING TRUST. 9. Pain A granty **Mr. Palaniasmy G** Mr. A. Rathesteurrer Set Celatry O Superintendent Datrict Ibrary. Indian improtonal Athlete District Youth Co-ordinator. Nahru Yava Kondile Sengelhori Volices Citat South Asian Gamas Cold Medaler. COVERNMENT AND A DESCRIPTION



PRINCIPAL Government College for Women(Autonomous) KUMBAKONAM.

### **GOVERNMENT COLLEGE FOR WOMEN** (AUTONOMOUS)

principal@gcwk.ac.in

KUMBAKONAM - 612 001

Affiliated to Bharathidasan University DST - CURIE Sponsored Institution IV Cycle of Accreditation



**6** 0435 - 2401391

ல்வாழ்வு





PRINCIPAL Government College for Women(Autonomous) KUMBAKONAM.







PRINCIPAL Government College for Women(Autonomous) KUMBAKONAM.







PRINCIPAL Government College for Women(Autonomous) KUMBAKONAM.





PRINCIPAL Government College for Women(Autonomous) KUMBAKONAM.

**GOVERNMENT COLLEGE FOR WOMEN** (AUTONOMOUS) **KUMBAKONAM - 612 001** Affiliated to Bharathidasan University **DST - CURIE Sponsored Institution IV Cycle of Accreditation** ல்வாழ்வ **6** 0435 - 2401391 principal@gcwk.ac.in Estd. 1963 No.O. 0975 BHARATHIDASAN UNIVERSITY (Re-scoredited with "A" Grade by NAAC) Tiruchirappalli - 620 024. Inter Collegiate Sports and Tournaments (Men / Wemen) 20 - 20 Certificate of Merit A. SZVANTHI Have TEVT. C.BLIELE END. WINDE Colliege VOLLEV.BALL Game / Event : BOI MAIN CANDUS Flax FOUR