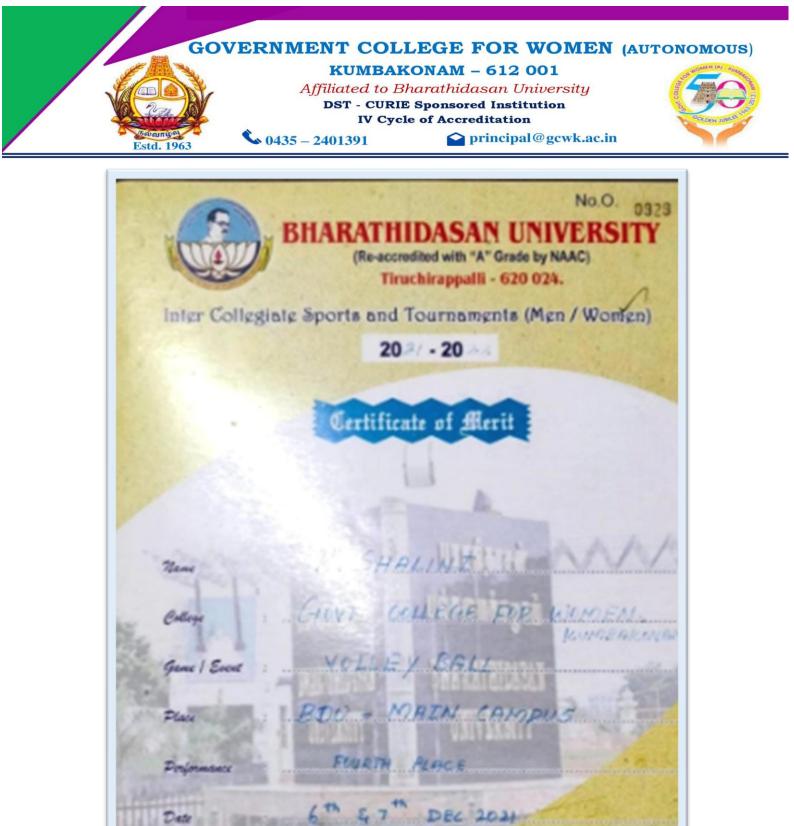

**GOVERNMENT COLLEGE FOR WOMEN** (AUTONOMOUS) **KUMBAKONAM - 612 001** Affiliated to Bharathidasan University **DST - CURIE Sponsored Institution IV Cycle of Accreditation** ல்வாழ்வ **6** 0435 - 2401391 principal@gcwk.ac.in Estd. 1963 No.O. 0975 BHARATHIDASAN UNIVERSITY (Re-scoredited with "A" Grade by NAAC) Tiruchirappalli - 620 024. Inter Collegiate Sports and Tournaments (Men / Wemen) 20 - 20 Certificate of Merit A. SZVANTHI Have TEVT. C.BLIELE END. WINDE Colliege VOLLEV.BALL Game / Event : BOI MAIN CANDUS Flax FOURTH FLUCE Performance 5,1 th DEC 2021 6 12 Date Secretary Convetor