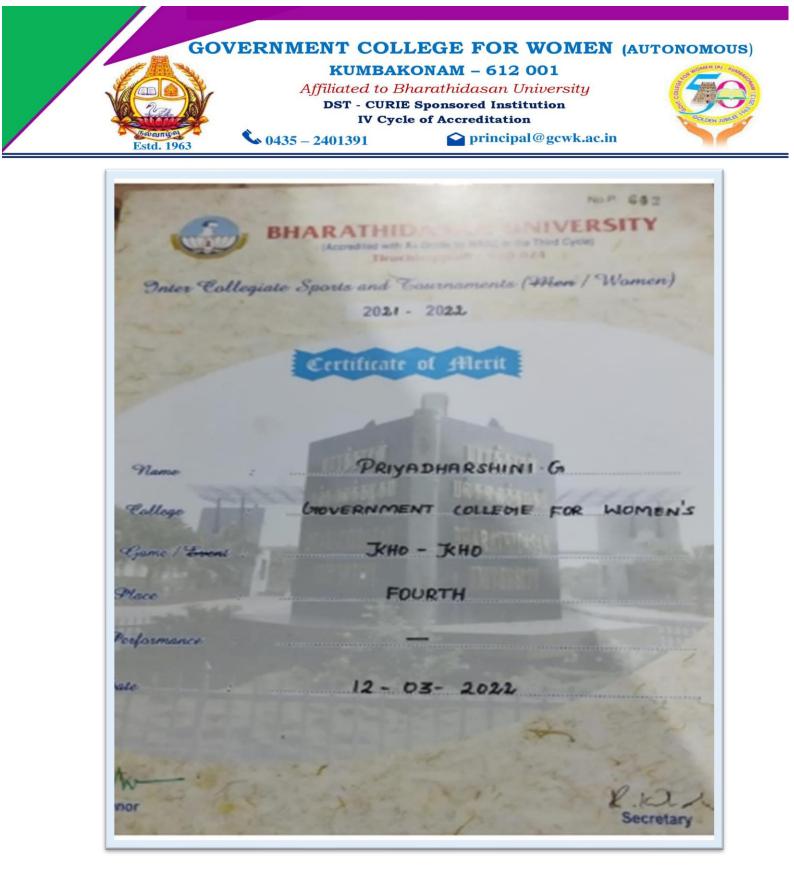

PRINCIPAL Government College for Women(Autonomous) KUMBAKONAM.

PRINCIPAL Government College for Women(Autonomous) KUMBAKONAM.

PRINCIPAL Government College for Women(Autonomous) KUMBAKONAM.

Collegiate Sports and Cournaments (Men / Women) 2021 - 2022 Certificate of Merit NEVISHA (NOVERNMENT COLUELIE FOR WOMEN'S JKHO - JKHO FOURTH sance 12 - 03- 2022 Secretary