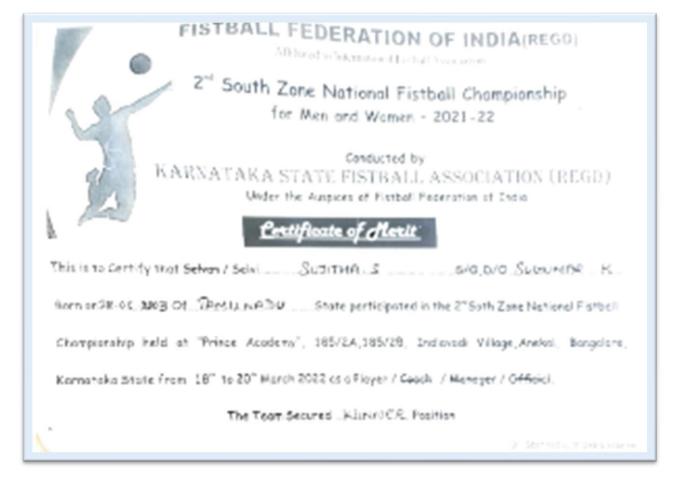

AGAN MINIMA                              |
| Date: 21.03.2+2.3                     | Name & Omigration Putnic profiles                           |
| Sent B Brenthalasan                   | Seal monormatic contr                                       |
| lot among 12                          |                                                             |



PRINCIPAL Government College for Women(Autonomous) KUMBAKONAM.





PRINCIPAL Government College for Women(Autonomous) KUMBAKONAM.





PRINCIPAL Government College for Women(Autonomous) KUMBAKONAM.



Collegiate Sports and Cournaments (Men / Women) 2021 - 2022 Certificate of Merit NEVISHA (NOVERNMENT COLUELIE FOR WOMEN'S JKHO - JKHO FOURTH sance 12 - 03- 2022 Secretary



PRINCIPAL Government College for Women(Autonomous) KUMBAKONAM.







PRINCIPAL Government College for Women(Autonomous) KUMBAKONAM.

### **GOVERNMENT COLLEGE FOR WOMEN** (AUTONOMOUS) **KUMBAKONAM - 612 001** Affiliated to Bharathidasan University **DST - CURIE Sponsored Institution IV Cycle of Accreditation தல்வாழ்வு 6** 0435 - 2401391 principal@gcwk.ac.in Estd. 1963 YAZHI SILAMBAM TRAINING TRUST All faced by NEHRU YUVA KENDRA SANGATHAN NATIONAL LEVEL SILAMBAM TOURNAMENT MERIT CERTIFICATE / OFFICIAL / PARTICIPATION This is to certify that Mr/ Miss.....N: Alite(4:)4 LNEA SITTU OLAMBAM AGTE Represented by National Participation as Player / Official in the National Level Silambam Tournament 2022 and Achieved Date 20th March 2022, Organized by the YAZHI SILAMBAM TRAINING TRUST. 9. Pain A granty **Mr. Palaniasmy G** Mr. A. Rathesteurrer Set Celatry O Superin